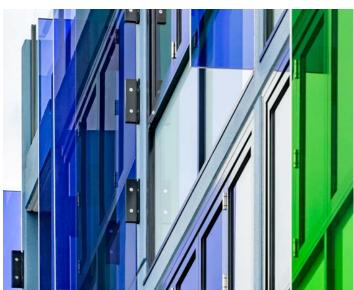

## **VANCEVA® COLOURED GLASS**

Vanceva® is a coloured PVB interlayer system enabling laminated glass to be produced in a wide range of colours. Customers, architects and designers can feature glass like never before – combining a wide choice of colour interlayers to produce transparent, translucent, or opaque colours that create just the right look and ambience.

Available in 16 base colours of 0.38mm thickness up to widths of 2460mm wide. The base colours can be combined together through the Vanceva® online colour selector tool (www.vanceva.com). Up to 4 interlayers can be combined together in a laminated glass panel to create a whole new aesthetic to both interior and exterior applications, including windows, doors, curtain walls, atriums, skylights, partitions, and conference rooms.

## VANCEVA® COLOURED PVB'S

Custom laminated 17.52mm heat strengthened glass panels with Vanceva®coloured interlayers - Baxter St Apartments