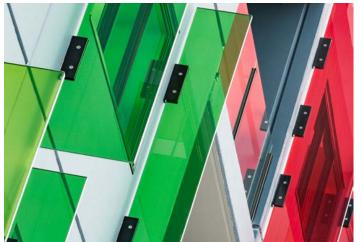

## **VANCEVA® COLOURED GLASS**

Vanceva® is a coloured PVB interlayer system enabling laminated glass to be produced in a wide range of colours. Customers, architects and designers can feature glass like never before – combining a wide choice of colour interlayers to produce transparent, translucent, or opaque colours that create just the right look and ambience.

Available in 16 base colours of 0.38mm thickness up to widths of 2460mm wide. The base colours can be combined together through the Vanceva® online colour selector tool (www.vanceva.com). Up to 4 interlayers can be combined together in a laminated glass panel to create a whole new aesthetic to both interior and exterior applications, including windows, doors, curtain walls, atriums, skylights, partitions, and conference rooms.

## VANCEVA® COLOURED PVB'S

Custom laminated 17.52mm heat strengthened glass panels with Vanceva®coloured interlayers - Baxter St Apartments