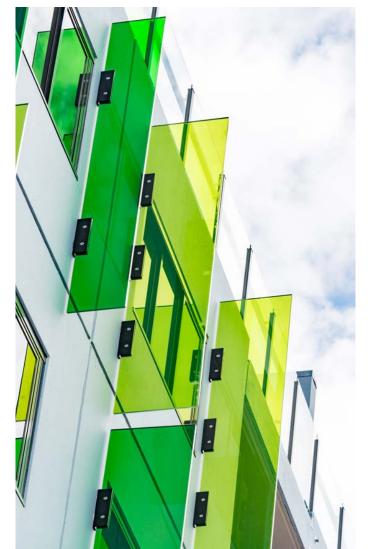

## VANCEVA® COLOURED PVB'S

Custom laminated 17.52mm heat strengthened glass panels with Vanceva®coloured interlayers - Baxter St Apartments