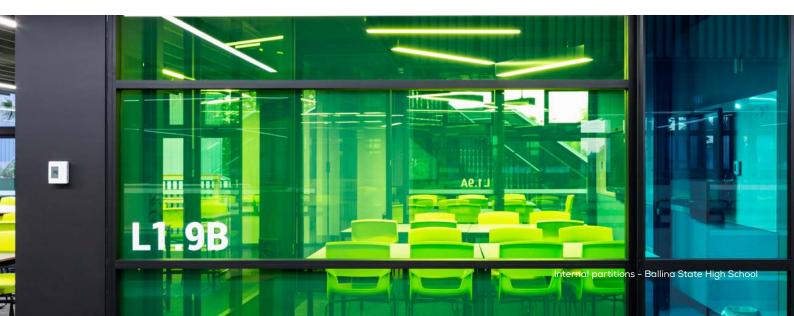

## **VANCEVA® COLOURED GLASS**

Vanceva® is a coloured PVB interlayer system enabling laminated glass to be produced in a wide range of colours. Customers, architects and designers can feature glass like never before – combining a wide choice of colour interlayers to produce transparent, translucent, or opaque colours that create just the right look and ambience.

Available in 16 base colours of 0.38mm thickness up to widths of 2460mm wide. The base colours can be combined together through the Vanceva® online colour selector tool (www.vanceva.com). Up to 4 interlayers can be combined together in a laminated glass panel to create a whole new aesthetic to both interior and exterior applications, including windows, doors, curtain walls, atriums, skylights, partitions, and conference rooms.