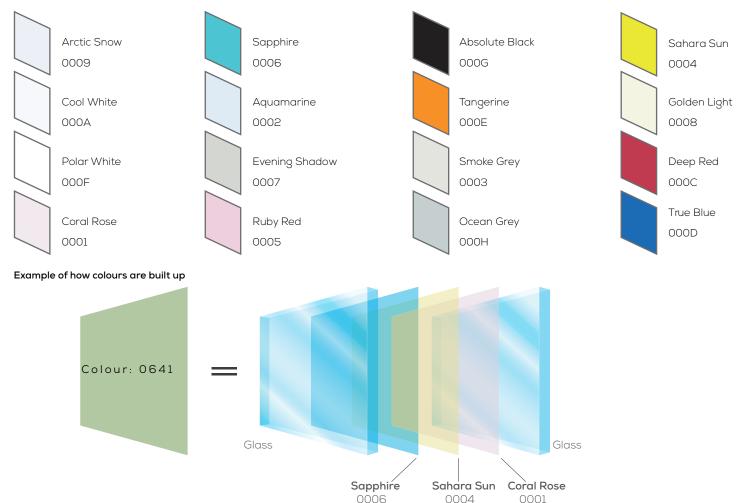

## **VANCEVA® COLOURED GLASS**

Vanceva® is a coloured PVB interlayer system enabling laminated glass to be produced in a wide range of colours. Customers, architects and designers can feature glass like never before – combining a wide choice of colour interlayers to produce transparent, translucent, or opaque colours that create just the right look and ambience.

Available in 16 base colours of 0.38mm thickness up to widths of 2460mm wide. The base colours can be combined together through the Vanceva® online colour selector tool (www.vanceva.com). Up to 4 interlayers can be combined together in a laminated glass panel to create a whole new aesthetic to both interior and exterior applications, including windows, doors, curtain walls, atriums, skylights, partitions, and conference rooms.