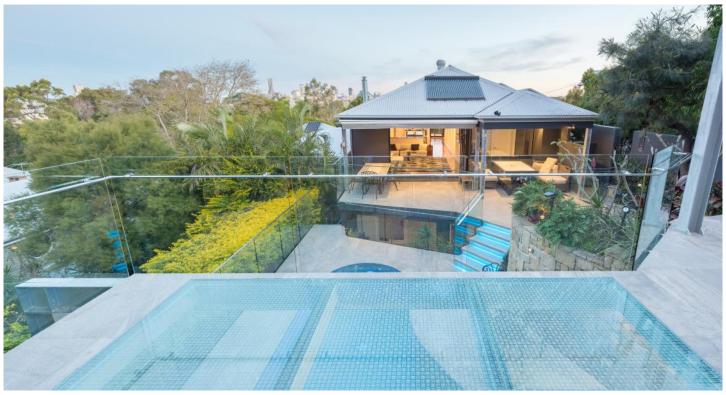

## **ImageTek**™FLOOR

A range of standard slip resistant printed patterns are available for trafficable glass floor panels. The ImageTek™ FLOOR ink is colourless and partially light-transmissive providing a slip-resistant walking surface in the wet and dry together with an etched glass-like appearance. The ink is both hard-wearing and non-abrasive unlike other slip-resistant coatings, which work by creating either a very rough or rubbery surface.

The slip resistant ink is based on a carefully engineered mineral crystal formulated to create a surface that "sticks" to water or other liquid contamination, preventing them from becoming lubricants that would otherwise create slippery conditions. Suitable for use in both interior and exterior applications, as well as around pools and water features that contain chemically treated water. ImageTek $^{\text{TM}}$  FLOOR patterns are typically printed on clear or extra clear glass, then tempered and laminated to comply with Australian Standards.